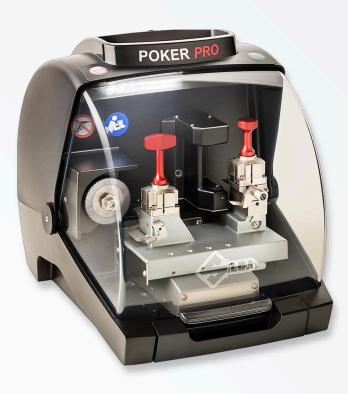

# The automatic key cutting machine for flat and cruciform keys

Poker Pro is the entirely automatic key cutting machine for duplicating by original **flat residential and vehicle keys**, both with single and doublesided cuts, and **cruciform keys**.

#### **Main features**

Easy to use, Poker Pro:

- is equipped with an optical reader, guaranteeing precise cutting results,
- has a system that automatically controls the carriage movements to optimize cutter use,
- features a compact design and allows you to keep the work station clean thanks to the protective shield that slides back inside the machine.

#### Wide range of duplicated keys

Poker Pro is the entirely automatic key cutting machine for duplicating by original:

- flat residential and vehicle keys, both with single and double-sided cuts,
- cruciform keys with 'x' type profile,
- small-sized keys for padlocks.