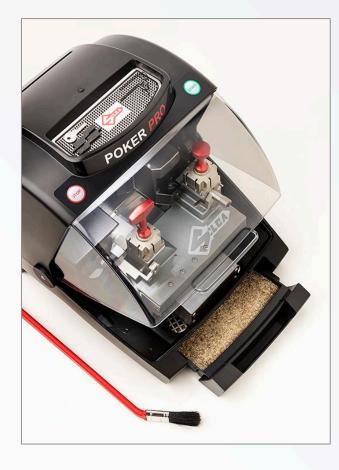

## Practical and ergonomic work station

- Poker Pro has a wide protective shield that slides inside the machine body.
- The closed cutting area makes it easy to keep the work bench clean and orderly, because metal chippings are collected in the swarf tray below the carriage.
- The tools needed on a daily basis are close to hand thanks to the practical accessories area on top of the machine.

#### Compact and easy to carry

- Poker Pro is lightweight, portable and has a compact design. The ergonomic grip below the machine body makes it easy to lift and transport.
- The machine comes with a fixing bracket, the ideal solution for locksmiths working out of a van.