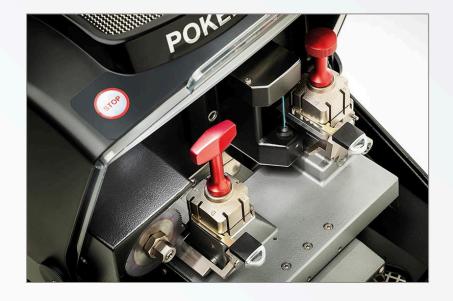

#### Four-sided clamps

- The sintered, four-sided clamps have an exclusive rotation system that facilitates the installation of a wide range of keys.
- Each clamp is equipped with a gauge for perfectly aligning the key.

#### Visual and audible warnings

- The machine features an intuitive system of coloured led lights, flashes and beeps to notify procedure faults, such as presence of dirt on the optical reader, accidental opening of the shield while cutting, key not installed, etc.
- The push button panel allows you to stop and restart the cutting cycle at any moment.

## Practical and ergonomic work station

- Poker Pro has a wide protective shield that slides inside the machine body.
- The closed cutting area makes it easy to keep the work bench clean and orderly, because metal chippings are collected in the swarf tray below the carriage.
- The tools needed on a daily basis are close to hand thanks to the practical accessories area on top of the machine.