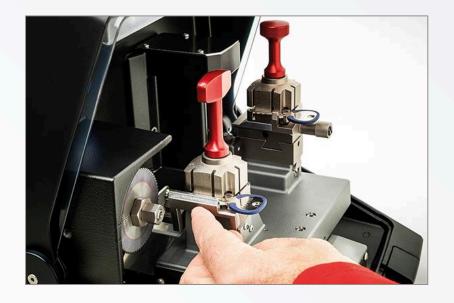

## Laser reader for quality cutting results

- Poker Pro features a laser reader ensuring the customer's key is read precisely and the duplication is perfect.
- The lack of a tracer point means no contact with the machine, so protecting the customer's key.

#### Four-sided clamps

- The sintered, four-sided clamps have an exclusive rotation system that facilitates the installation of a wide range of keys.
- Each clamp is equipped with a gauge for perfectly aligning the key.