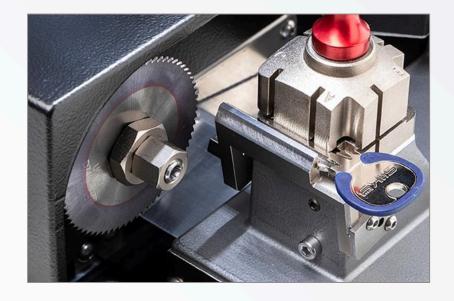

## Laser reader for quality cutting results

- Poker Pro features a laser reader ensuring the customer's key is read precisely and the duplication is perfect.
- The lack of a tracer point means no contact with the machine, so protecting the customer's key.

#### Four-sided clamps

- The sintered, four-sided clamps have an exclusive rotation system that facilitates the installation of a wide range of keys.
- Each clamp is equipped with a gauge for perfectly aligning the key.

#### **Optimized cutter wear**

- The hard metal cutter is resistant to wear and allows you to cut any side of a key in just one cycle.
- A specially designed control system regulates the carriage movement speed so that it is always proportioned to the strain the cutter is subject to.
- This means precise cuts, a perfectly deburred key copy and an optimized usage of the cutter.