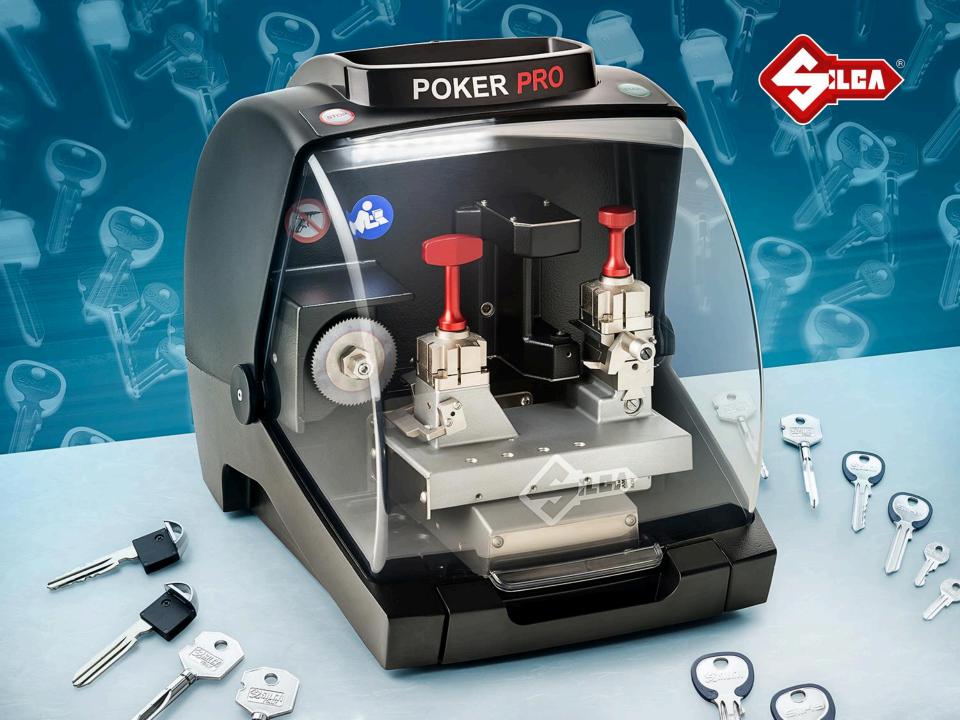

# The automatic key cutting machine for flat and cruciform keys

Poker Pro is the entirely automatic key cutting machine for duplicating by original **flat residential and vehicle keys**, both with single and doublesided cuts, and **cruciform keys**.

#### **Main features**

Easy to use, Poker Pro:

- is equipped with an optical reader, guaranteeing precise cutting results,
- has a system that automatically controls the carriage movements to optimize cutter use,
- features a compact design and allows you to keep the work station clean thanks to the protective shield that slides back inside the machine.

#### Wide range of duplicated keys

Poker Pro is the entirely automatic key cutting machine for duplicating by original:

- flat residential and vehicle keys, both with single and double-sided cuts,
- cruciform keys with 'x' type profile,
- small-sized keys for padlocks.

## Laser reader for quality cutting results

- Poker Pro features a laser reader ensuring the customer's key is read precisely and the duplication is perfect.
- The lack of a tracer point means no contact with the machine, so protecting the customer's key.

#### Four-sided clamps

- The sintered, four-sided clamps have an exclusive rotation system that facilitates the installation of a wide range of keys.
- Each clamp is equipped with a gauge for perfectly aligning the key.

#### **Optimized cutter wear**

- The hard metal cutter is resistant to wear and allows you to cut any side of a key in just one cycle.
- A specially designed control system regulates the carriage movement speed so that it is always proportioned to the strain the cutter is subject to.
- This means precise cuts, a perfectly deburred key copy and an optimized usage of the cutter.

#### Visual and audible warnings

- The machine features an intuitive system of coloured led lights, flashes and beeps to notify procedure faults, such as presence of dirt on the optical reader, accidental opening of the shield while cutting, key not installed, etc.
- The push button panel allows you to stop and restart the cutting cycle at any moment.

## Practical and ergonomic work station

- Poker Pro has a wide protective shield that slides inside the machine body.
- The closed cutting area makes it easy to keep the work bench clean and orderly, because metal chippings are collected in the swarf tray below the carriage.
- The tools needed on a daily basis are close to hand thanks to the practical accessories area on top of the machine.

#### Compact and easy to carry

- Poker Pro is lightweight, portable and has a compact design. The ergonomic grip below the machine body makes it easy to lift and transport.
- The machine comes with a fixing bracket, the ideal solution for locksmiths working out of a van.

#### Safe for the user

 The cutter and the carriage stop automatically when the safety shield is raised, ensuring the operator's safety at all times.