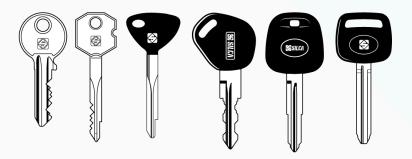

# The automatic key cutting machine for flat and cruciform keys

Poker Pro is the entirely automatic key cutting machine for duplicating by original **flat residential and vehicle keys**, both with single and doublesided cuts, and **cruciform keys**.

#### Wide range of duplicated keys

Poker Pro is the entirely automatic key cutting machine for duplicating by original:

- flat residential and vehicle keys, both with single and double-sided cuts,
- cruciform keys with 'x' type profile,
- small-sized keys for padlocks.