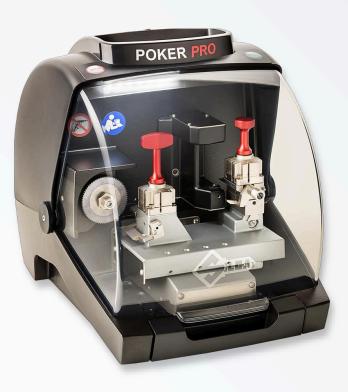

## Practical and ergonomic work station

- Poker Pro has a wide protective shield that slides inside the machine body.
- The closed cutting area makes it easy to keep the work bench clean and orderly, because metal chippings are collected in the swarf tray below the carriage.
- The tools needed on a daily basis are close to hand thanks to the practical accessories area on top of the machine.

#### Compact and easy to carry

- Poker Pro is lightweight, portable and has a compact design. The ergonomic grip below the machine body makes it easy to lift and transport.
- The machine comes with a fixing bracket, the ideal solution for locksmiths working out of a van.