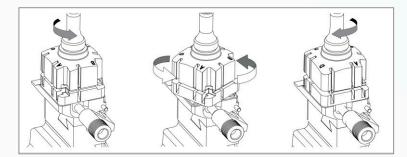

#### Four-sided clamps

- The sintered, four-sided clamps have an exclusive rotation system that facilitates the installation of a wide range of keys.
- Each clamp is equipped with a gauge for perfectly aligning the key.