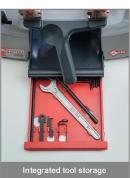

#### Integrated tool storage

A wide accessories area equipped with an anti-slip mat on the upper part of the machine makes it easy to get the tools used most frequently. Below the machine body there is a pull-out compartment specially adapted to store the accessories supplied.