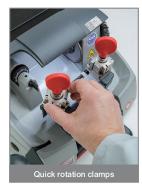

#### **Quick rotation clamps**

The clamps can be quickly and smoothly turned with-out first needing to be re-moved thanks to the unique, patented rotation system. The clamps are tightened with ergonomic handles with a ball bearing system to fix the key perfectly without damaging the clamp. The clamps made from sintered metal with a protective nickel coating for strength and durability.