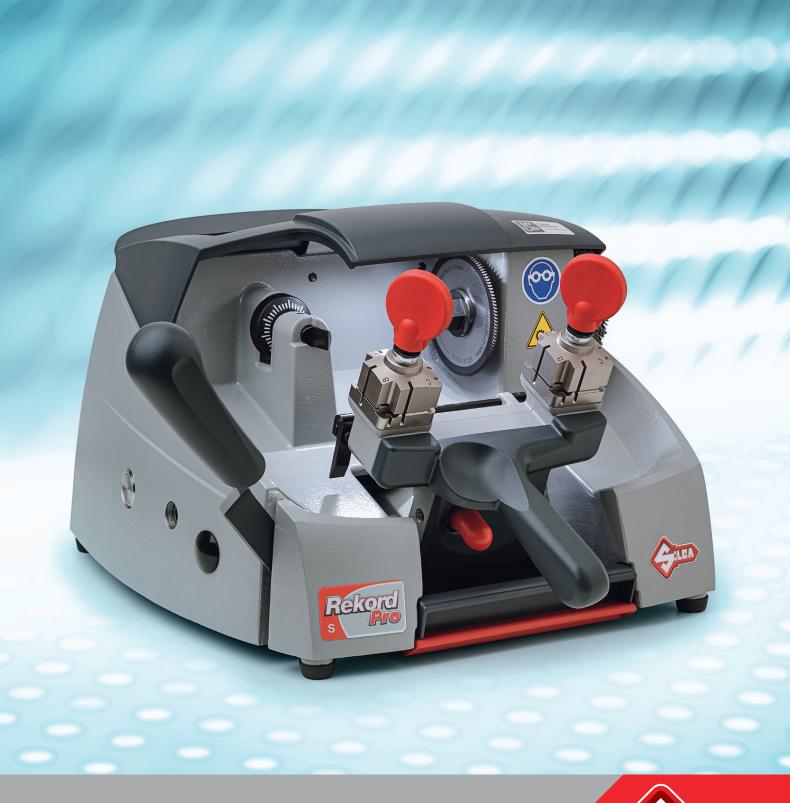

# **Rekord Pro S**

Rekord Pro S is the mechanical key cutting machine for flat cylinder and vehicle keys and cruciform keys.

Rekord Pro S has been designed and manufactured in conformity with CE mark European standards

# The user-friendly key machine for flat and cruciform keys

Rekord Pro S is the mechanical key cutting machine for flat cylinder and vehicle keys and cruciform keys.

It features quick-rotation, four-sided clamps with ergonomic handles, a mechanical tracer point with micrometric adjustment and automatic cutter starting.

# **Technical Data**

Power supply: 230V-50/60Hz - 440W 2A

Cutter motor: single phase

Prismatic cutter: HSS (Super Rapid Steel),

TiAIN coated

Cutter speed: 1350/1620 rpm

Clamp: rotating, 4-sided

Movements: by gear on rectified carriage

Carriage runs: 43 mm (max. length of cuts)

Width: 330 mm (including lever: 510 mm),

Depth: 430 mm, Height: 270 mm

Weight: 19 kg