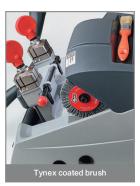

#### Cut keys finished perfectly

The de-burring brush is Tynex coated to ensure uniform abrasion and a perfectly finished key.