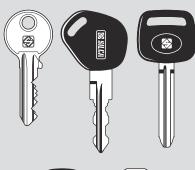

# **Rekord Pro S**

Rekord Pro S is the mechanical key cutting machine for flat cylinder and vehicle keys and cruciform keys.

Rekord Pro S has been designed and manufactured in conformity with CE mark European standards

# The user-friendly key machine for flat and cruciform keys

Rekord Pro S is the mechanical key cutting machine for flat cylinder and vehicle keys and cruciform keys.

It features quick-rotation, four-sided clamps with ergonomic handles, a mechanical tracer point with micrometric adjustment and automatic cutter starting.