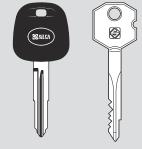

# **Rekord Pro S**

Rekord Pro S is the mechanical key cutting machine for flat cylinder and vehicle keys and cruciform keys.

Rekord Pro S has been designed and manufactured in conformity with CE mark European standards

# The user-friendly key machine for flat and cruciform keys

Rekord Pro S is the mechanical key cutting machine for flat cylinder and vehicle keys and cruciform keys.

It features quick-rotation, four-sided clamps with ergonomic handles, a mechanical tracer point with micrometric adjustment and automatic cutter starting.